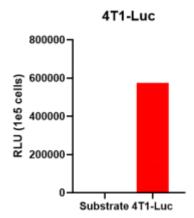

## 1. Transfer to liver and whole body

Figure 1. Luciferase activity assay of 4T1-Luc cell line

Figure 2. Signal increase curve of 4T1-Luc transfer allogeneic model (n=5)

Figure 3. Body weight change of 4T1-Luc transfer allogeneic model (n=5)