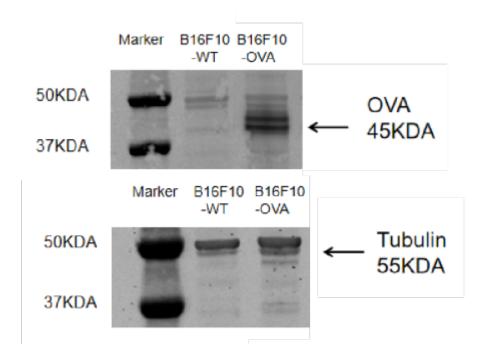

## 表現型デロタ

Figure 1. OVA expression in wild-type B16F10 and B16F10-OVA-Luc cell lines.

Figure 2. Tumor growth curve of B16F10 and B16F10-OVA-Luc syngeneic model (n=5).

Figure 3. The expression of OVA in tumors by Western Blot.